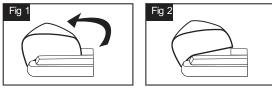

#### Location And Support

Select a level location.

The floor structure beneath the pedicure spa must be capable of supporting the occupied pedicure spa. For the seat back to full recline, the pedicure spa base must be mounted 22 inches from the wall as shown below: