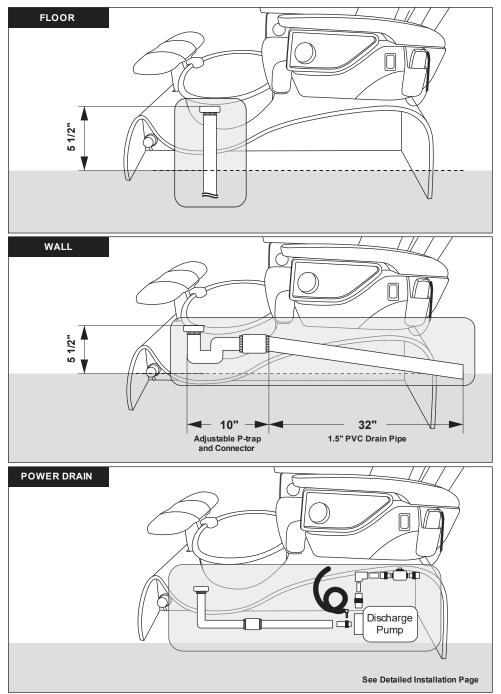

#### INSTALLATION SPECIFICATONS SUMMARY

Warning: Failure to comply with federal, state or local codes and ordinances will result in warranty being null and void.

#### Location And Support

Select a level location.

The floor structure beneath the pedicure spa must be capable of supporting the occupied pedicure spa. For the seat back to full recline, the pedicure spa base must be mounted 22 inches from the wall as shown below:

## NAILISM

NOTE: The requirement for vacuum breaker varies from state to state and province to province. Please consult with the licensed plumber.