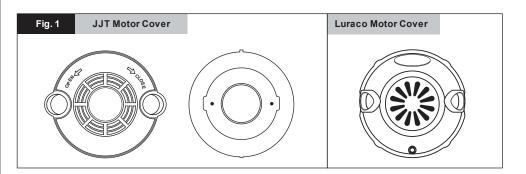

#### \_|C **Discharge Pump**

**Discharge Pump Installation Instruction** 

- 1. Make a hole (size 1-3/8") for the on/off switch as shown Fig1. Pre drill required.
- 2. Place 1/8" clear hose into the rear of the switch and on/off switch into the hole.
- 3. The discharge pump kit is made to fit into the pedicure unit as shown in Fig2.
- 4. Connect EZ connector to the drain elbow.
- 5. Plug discharge pump outlet into black 2 minute timer.
- 6. Plug black 2minute timer into the wall outlet.
- 7. It is very important that tip of white tube remain above the water level with one big loop as shown in Fig3.

#### \*Please DO NOT run dry

- 1. Turn to open the drain plug -wait 2 seconds.
- 2. Press on/off switch to activate the timer.
- 3. After the water has drained out from the basin. Press the on/off switch again to stop.