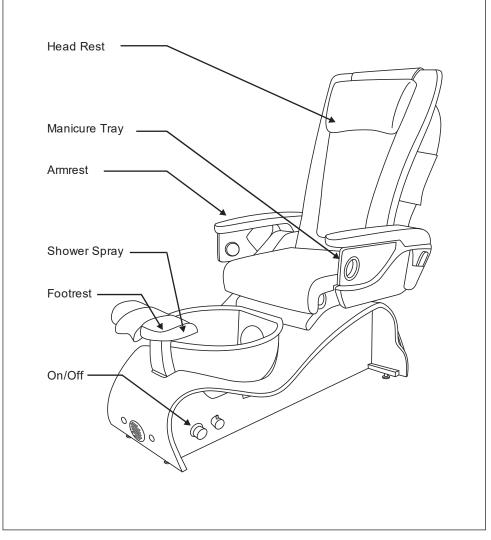

How to use adjustable footrest

Place left hand on the back of the footrest and gently pull up toward the front as shown fig2.