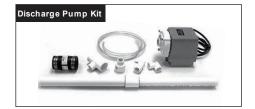

#### \_|C **Discharge Pump**

**Discharge Pump Installation Instruction** 

- 1. Make a hole (size 1-3/8") for the on/off switch as shown Fig1. Pre drill required.
- 2. Place 1/8" clear hose into the rear of the switch and on/off switch into the hole.
- 3. The discharge pump kit is made to fit into the pedicure unit as shown in Fig2.
- 4. Connect EZ connector to the drain elbow.
- 5. Plug discharge pump outlet into black 2 minute timer.
- 6. Plug black 2minute timer into the wall outlet.
- 7. It is very important that tip of white tube remain above the water level with one big loop as shown in Fig3.