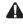

How to use adjustable footrest

Place left hand on the back of the footrest and gently pull up toward the front as shown fig2.