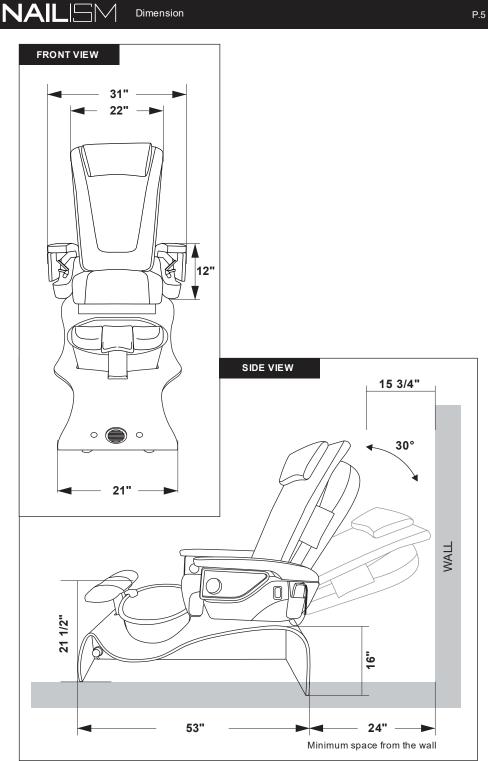

| Dimension & Weight | LED SPA(Base Unit)<br>LED SPA(Chair)<br>Stool       | 28 3/4"W x 49 1/2"L x 16"H Wt. 165Lbs<br>21"W x 34 1/2"L(Incline), 50"L(Recline)<br>x 44"H(Incline), 34"H(Recline)Wt. 125Lbs<br>19"W x 19"L x 22"HWt. 13Lbs |
|--------------------|-----------------------------------------------------|-------------------------------------------------------------------------------------------------------------------------------------------------------------|
| Capacity of Tub    |                                                     | 4.25 US Gallon                                                                                                                                              |
| Switch             |                                                     | On/Off Air Activated Switch                                                                                                                                 |
| Whirlpool          | JJT Impeller Motor Jets<br>Air Control              | Hydro Therapeutic Motor Jet<br>with Impeller System<br>Air Induction System                                                                                 |
| Power Source       | Motor<br>Discharge Pump(Optional)<br>Massage System | 115V 1.2Amp 60Hz 55W<br>115V 32Amp 60Hz<br>110V-120V 60Hz 90W 5Amp                                                                                          |
| Plumbing Source    | Hot Water<br>Cold Water<br>Drain                    | 1/2 inch(Fitting pre-installed)<br>1/2 inch(Fitting pre-installed)<br>1-1/2 inch(see Plumbing Instruction)                                                  |
| Warranty           | Unit<br>Optional Item                               | One Year(see Warranty)<br>180 Days                                                                                                                          |

#### Location And Support

Select a level location.

The floor structure beneath the pedicure spa must be capable of supporting the occupied pedicure spa. For the seat back to full recline, the pedicure spa base must be mounted 22 inches from the wall as shown below: