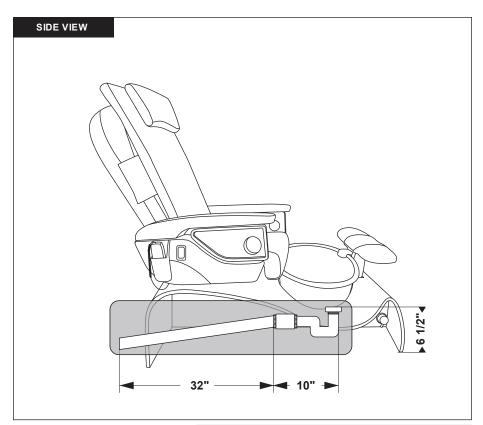

| Dimension & Weight | LED SPA(Base Unit)<br>LED SPA(Chair)<br>Stool       | 28 3/4"W x 49 1/2"L x 16"H Wt. 165Lbs<br>21"W x 34 1/2"L(Incline), 50"L(Recline)<br>x 44"H(Incline), 34"H(Recline)Wt. 125Lbs<br>19"W x 19"L x 22"HWt. 13Lbs |
|--------------------|-----------------------------------------------------|-------------------------------------------------------------------------------------------------------------------------------------------------------------|
| Capacity of Tub    |                                                     | 4.25 US Gallon                                                                                                                                              |
| Switch             |                                                     | On/Off Air Activated Switch                                                                                                                                 |
| Whirlpool          | JJT Impeller Motor Jets<br>Air Control              | Hydro Therapeutic Motor Jet<br>with Impeller System<br>Air Induction System                                                                                 |
| Power Source       | Motor<br>Discharge Pump(Optional)<br>Massage System | 115V 1.2Amp 60Hz 55W<br>115V 32Amp 60Hz<br>110V-120V 60Hz 90W 5Amp                                                                                          |
| Plumbing Source    | Hot Water<br>Cold Water<br>Drain                    | 1/2 inch(Fitting pre-installed)<br>1/2 inch(Fitting pre-installed)<br>1-1/2 inch(see Plumbing Instruction)                                                  |
| Warranty           | Unit<br>Optional Item                               | One Year(see Warranty)<br>180 Days                                                                                                                          |

#### Location And Support

Select a level location.

The floor structure beneath the pedicure spa must be capable of supporting the occupied pedicure spa. For the seat back to full recline, the pedicure spa base must be mounted 22 inches from the wall as shown below: